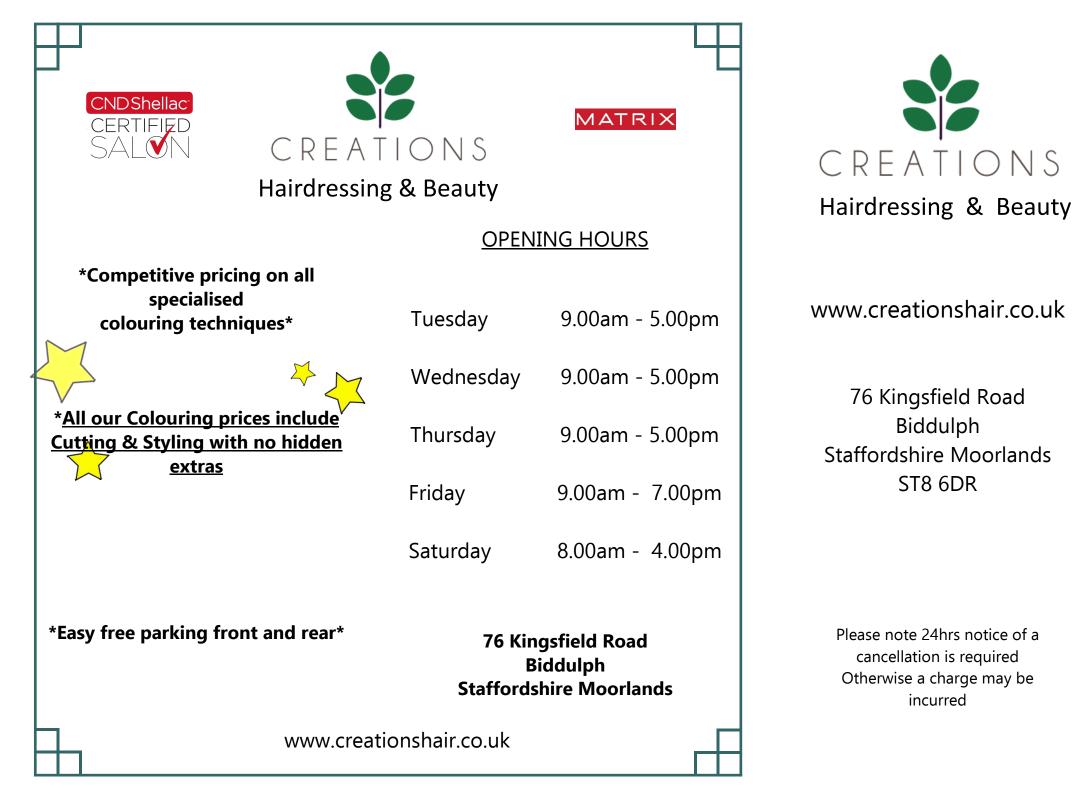

# **Cutting and Styling**

| Dry Cut                                                                           | £ 10.00            |
|-----------------------------------------------------------------------------------|--------------------|
| Wet Cut                                                                           | £ 15.00            |
| Blow dry short hair<br>(above shoulder)<br>Blow dry long hair<br>(below shoulder) | £ 16.00<br>£ 22.00 |
| Cut & Finish Short                                                                | £ 27.00            |
| Cut & Finish Long                                                                 | £ 30.00            |
| Complete Re-Style<br>( Changing length & shape)                                   | £ 35.00            |
| Shampoo & Set